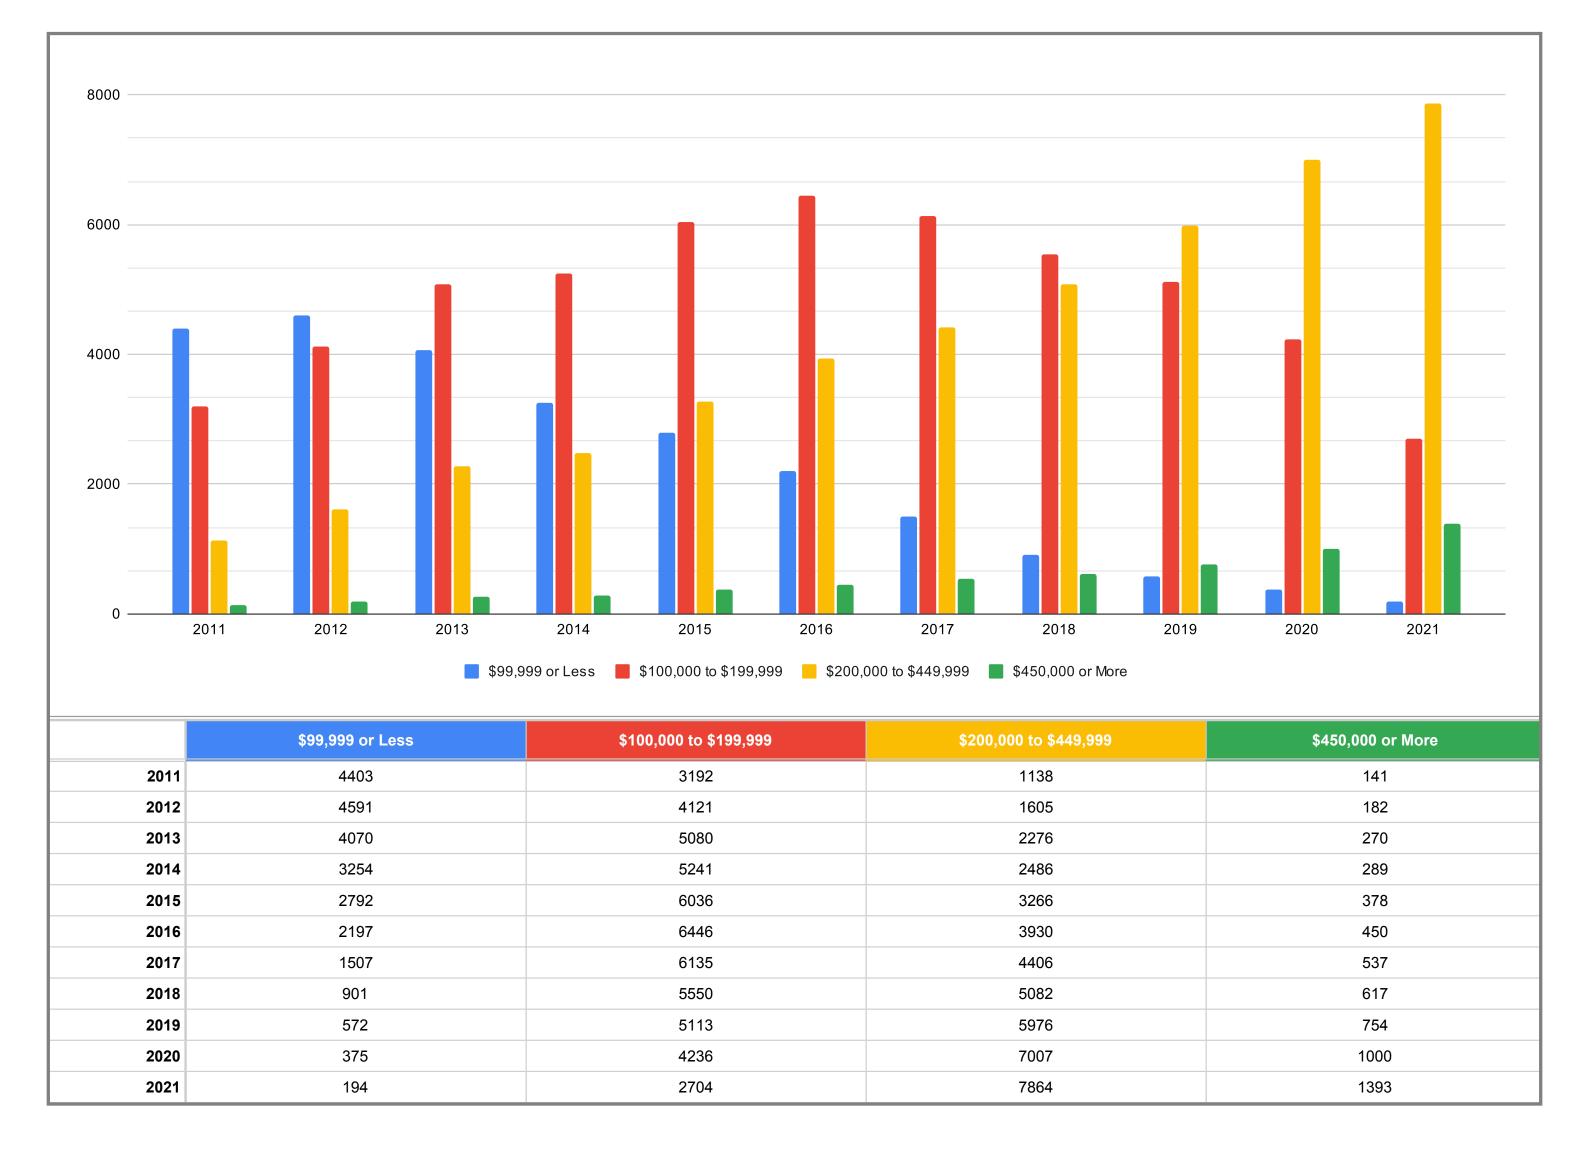

### DISTRIBUTION OF SALES BY PRICE RANGE

Data includes single family residential and condominiums for the Grand Rapids Area.

Time calculation: Monthly

GRAND RAPIDS REAL ESTATE MARKET DATA

GRAND RAPIDS REAL ESTATE MARKET DATA