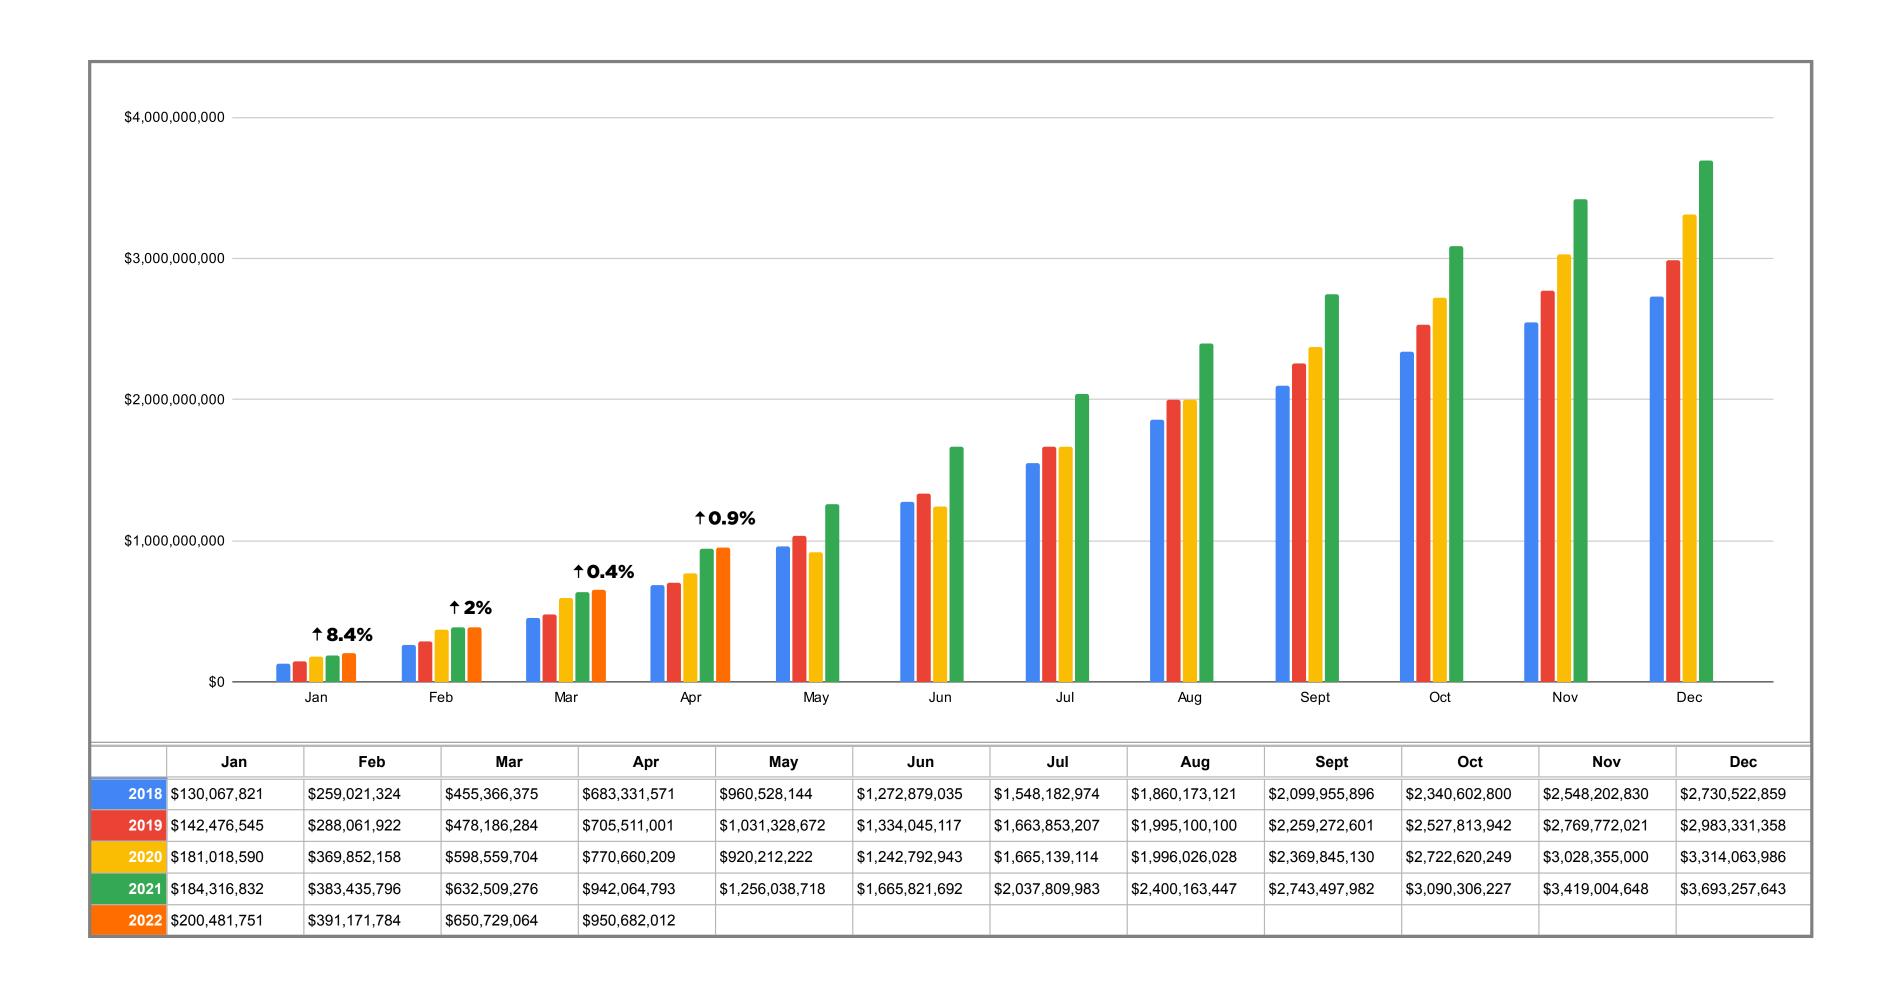

#### MEDIAN SALES PRICE & PERCENTAGE INCREASE

Data includes single family residential and condominiums for the Grand Rapids Area.