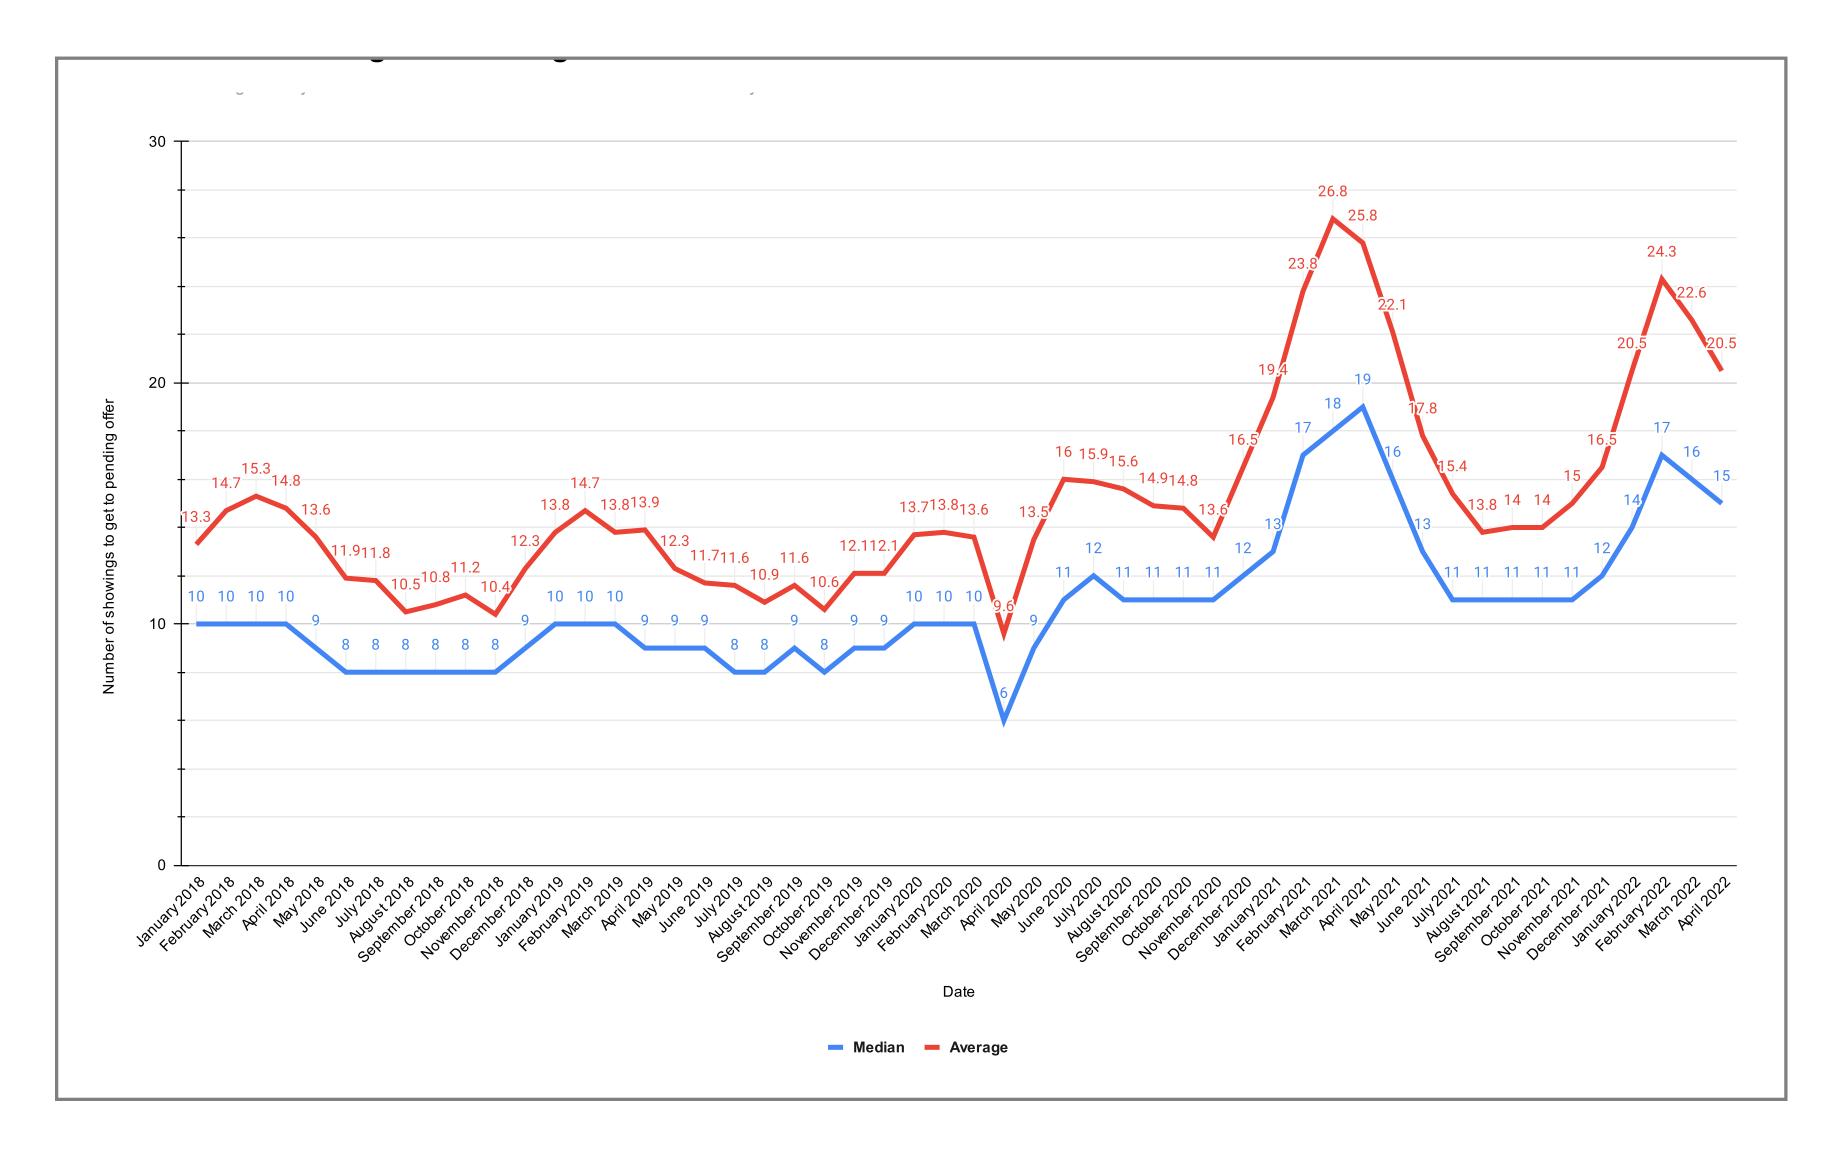

# MEDIAN DAYS ON MARKET BY YEAR

Data includes single family residential and condominiums for the Grand Rapids Area.

Time calculation: Monthly

GRAND RAPIDS REAL ESTATE MARKET DATA

Data includes single family residential and condominiums for the Grand Rapids Area.