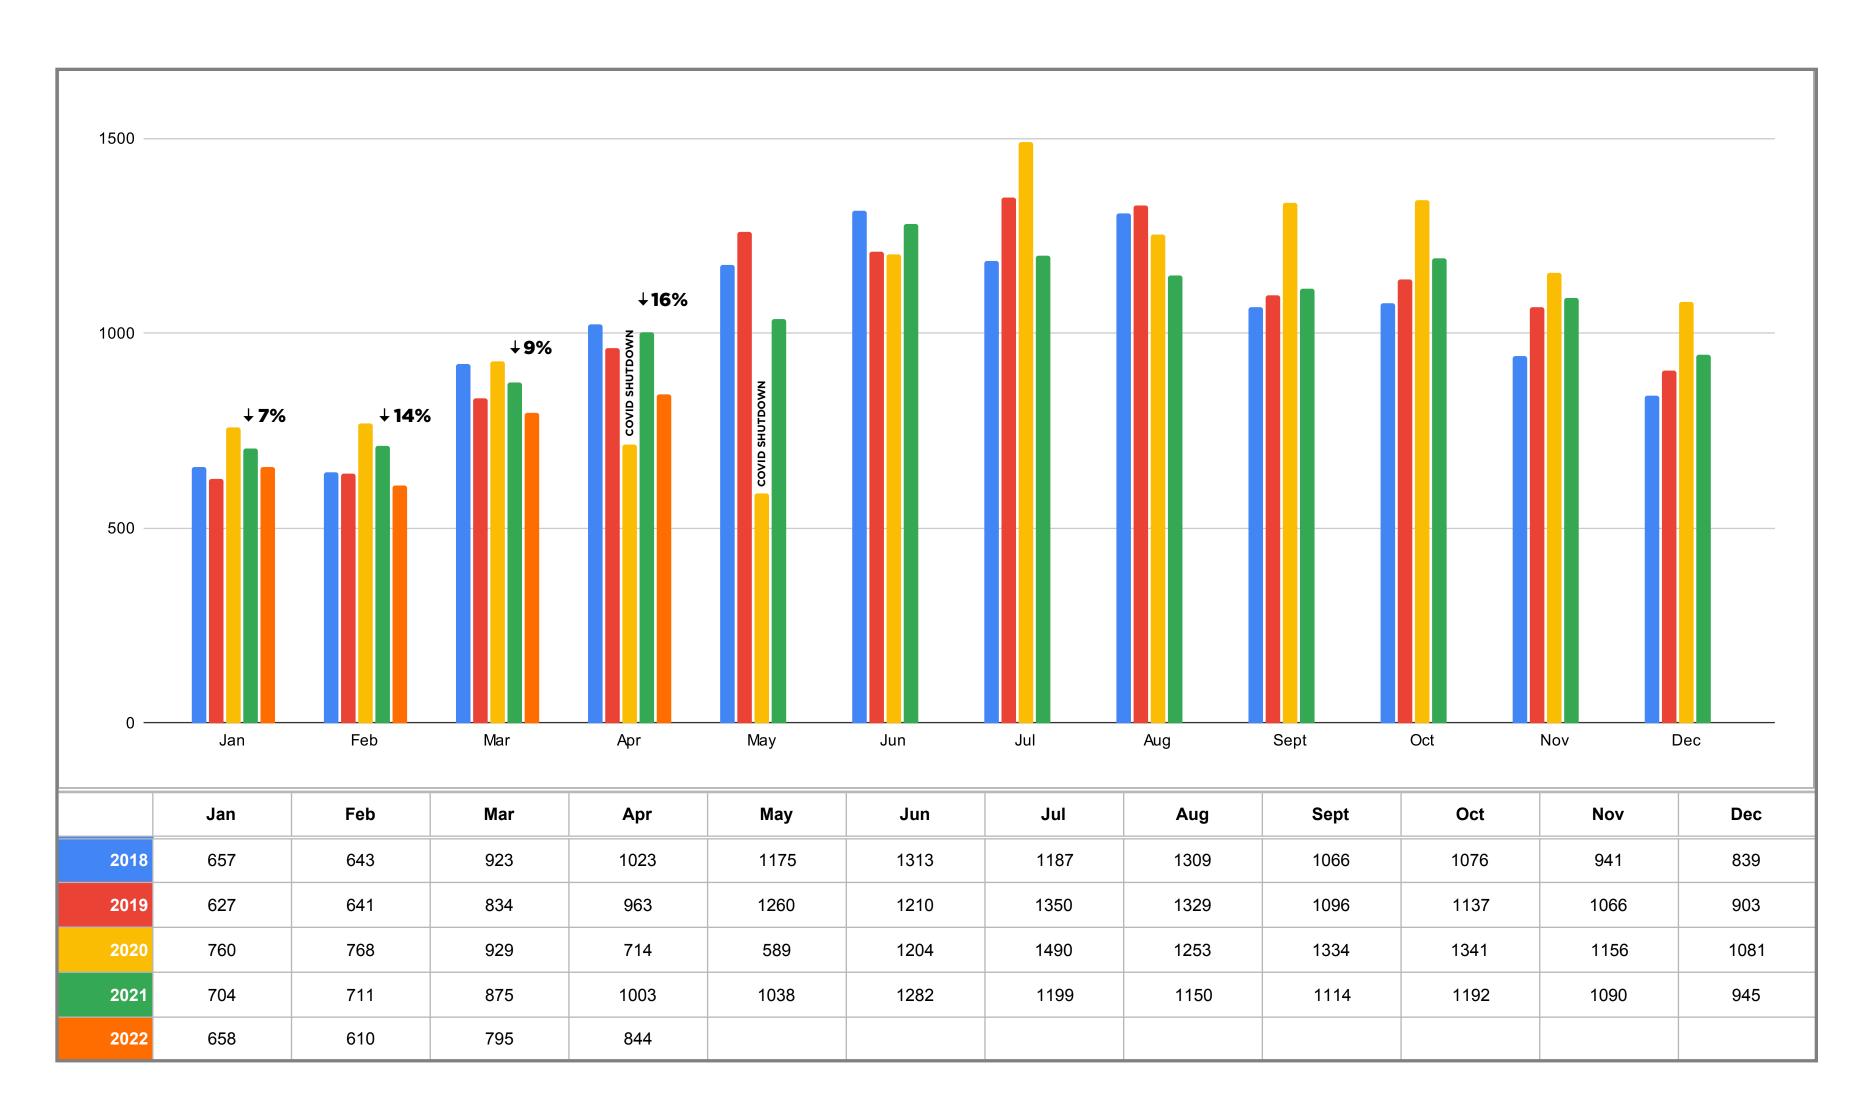

GRAND RAPIDS REAL ESTATE MARKET DATA

Data includes single family residential and condominiums for the Grand Rapids Area. Percentage increase/decrease shown is comparing the previous year