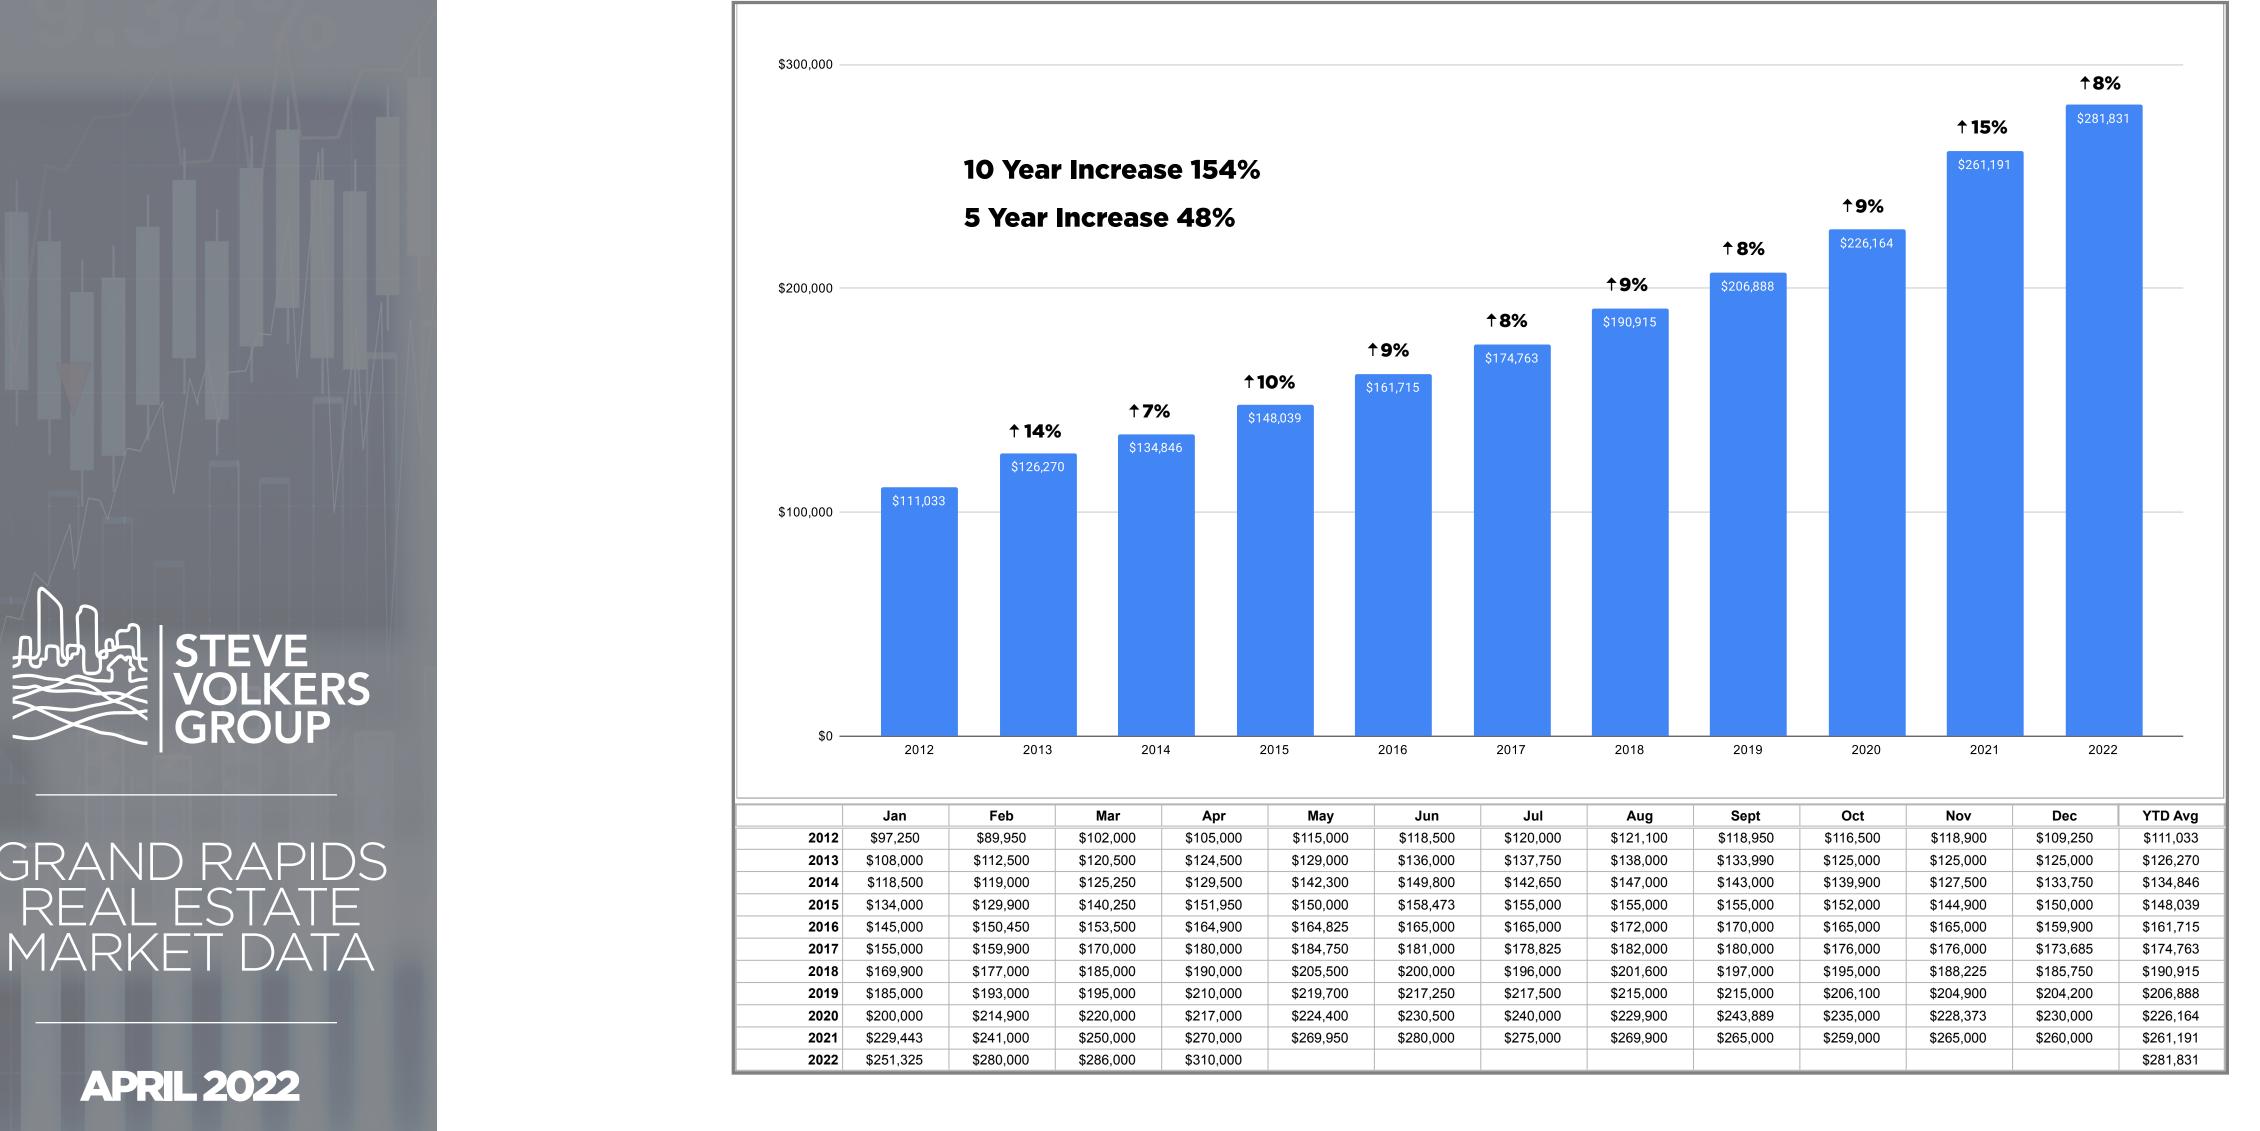

#### MEDIAN SALES PRICE & PERCENTAGE INCREASE

Data includes single family residential and condominiums for the Grand Rapids Area.