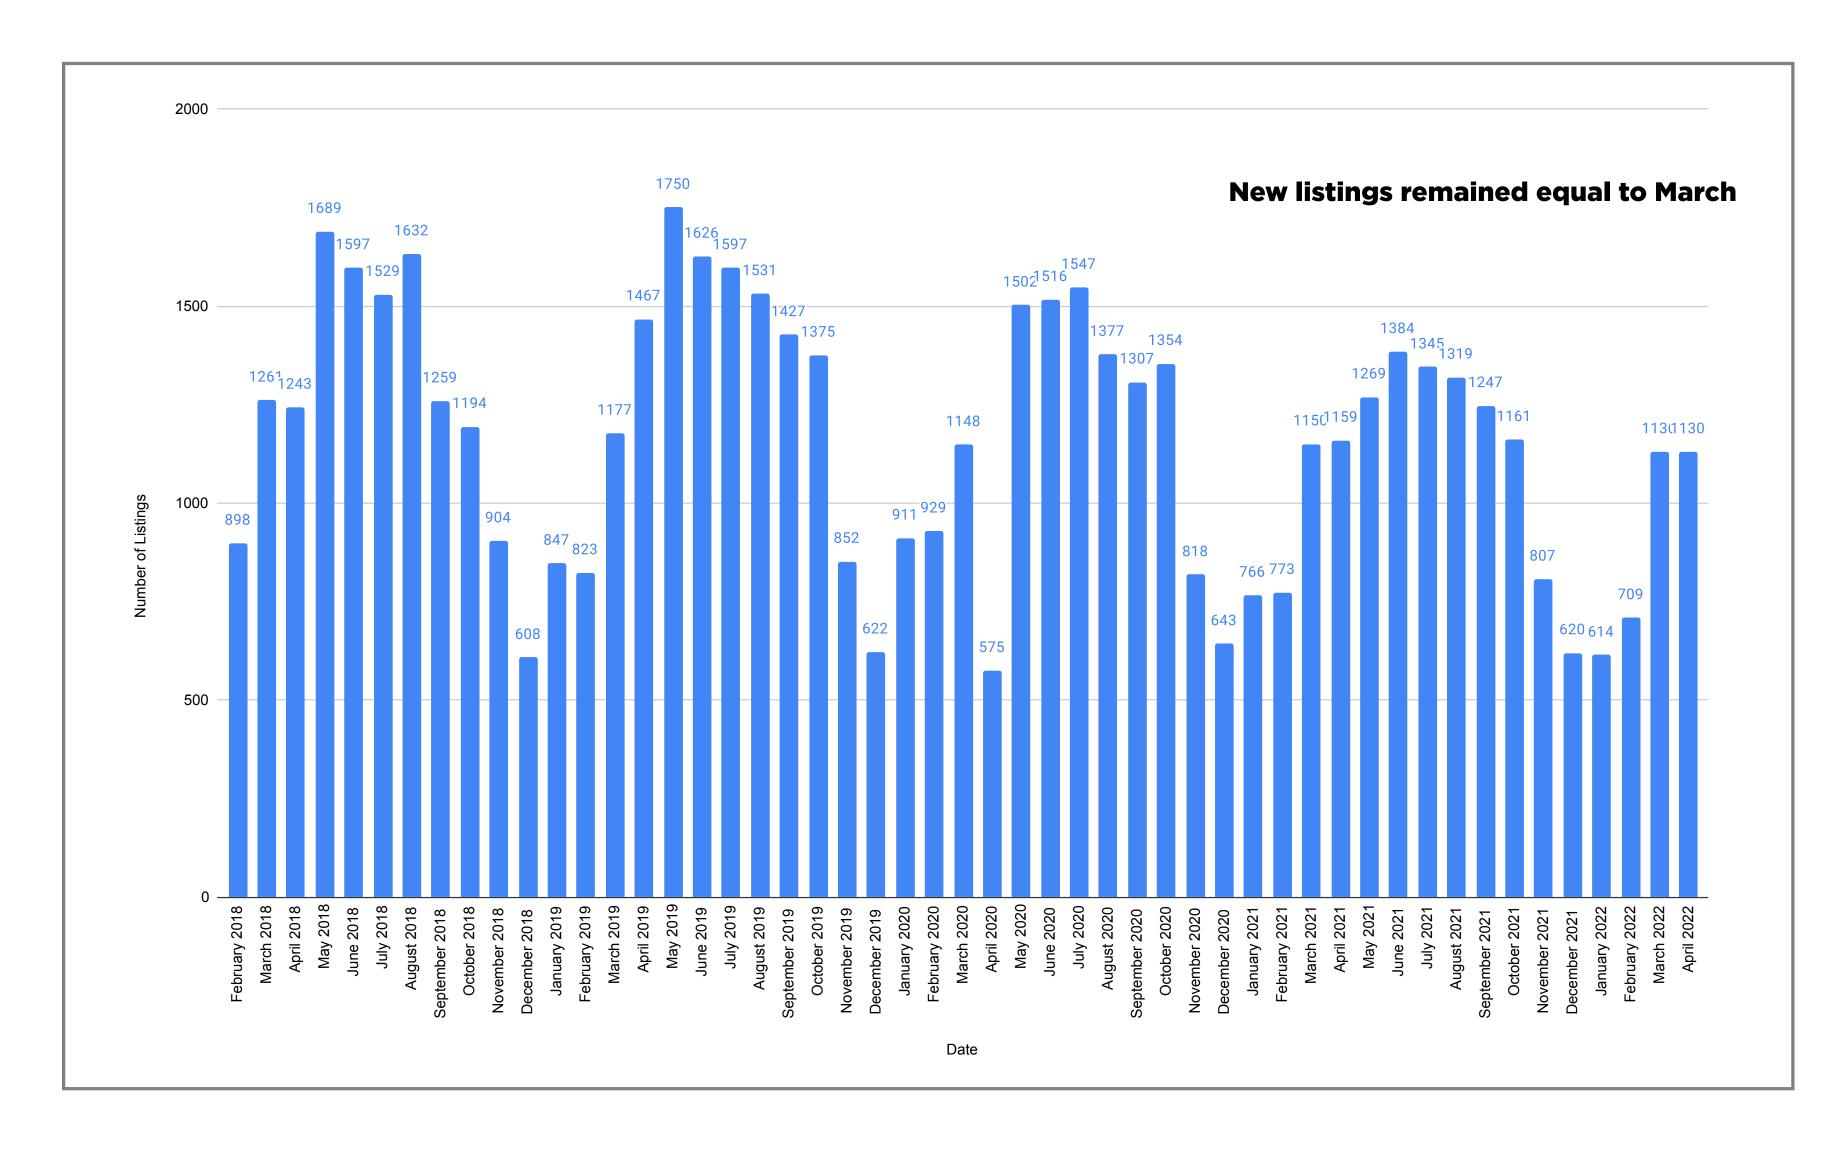

## RESIDENTIAL SALES BY MONTH VS. 5 YEAR AVERAGE

Data includes single family residential and condominiums for the Grand Rapids Area.

Data includes single family residential and condominiums for the Grand Rapids Area. Percentage increase/decrease shown is comparing the previous year