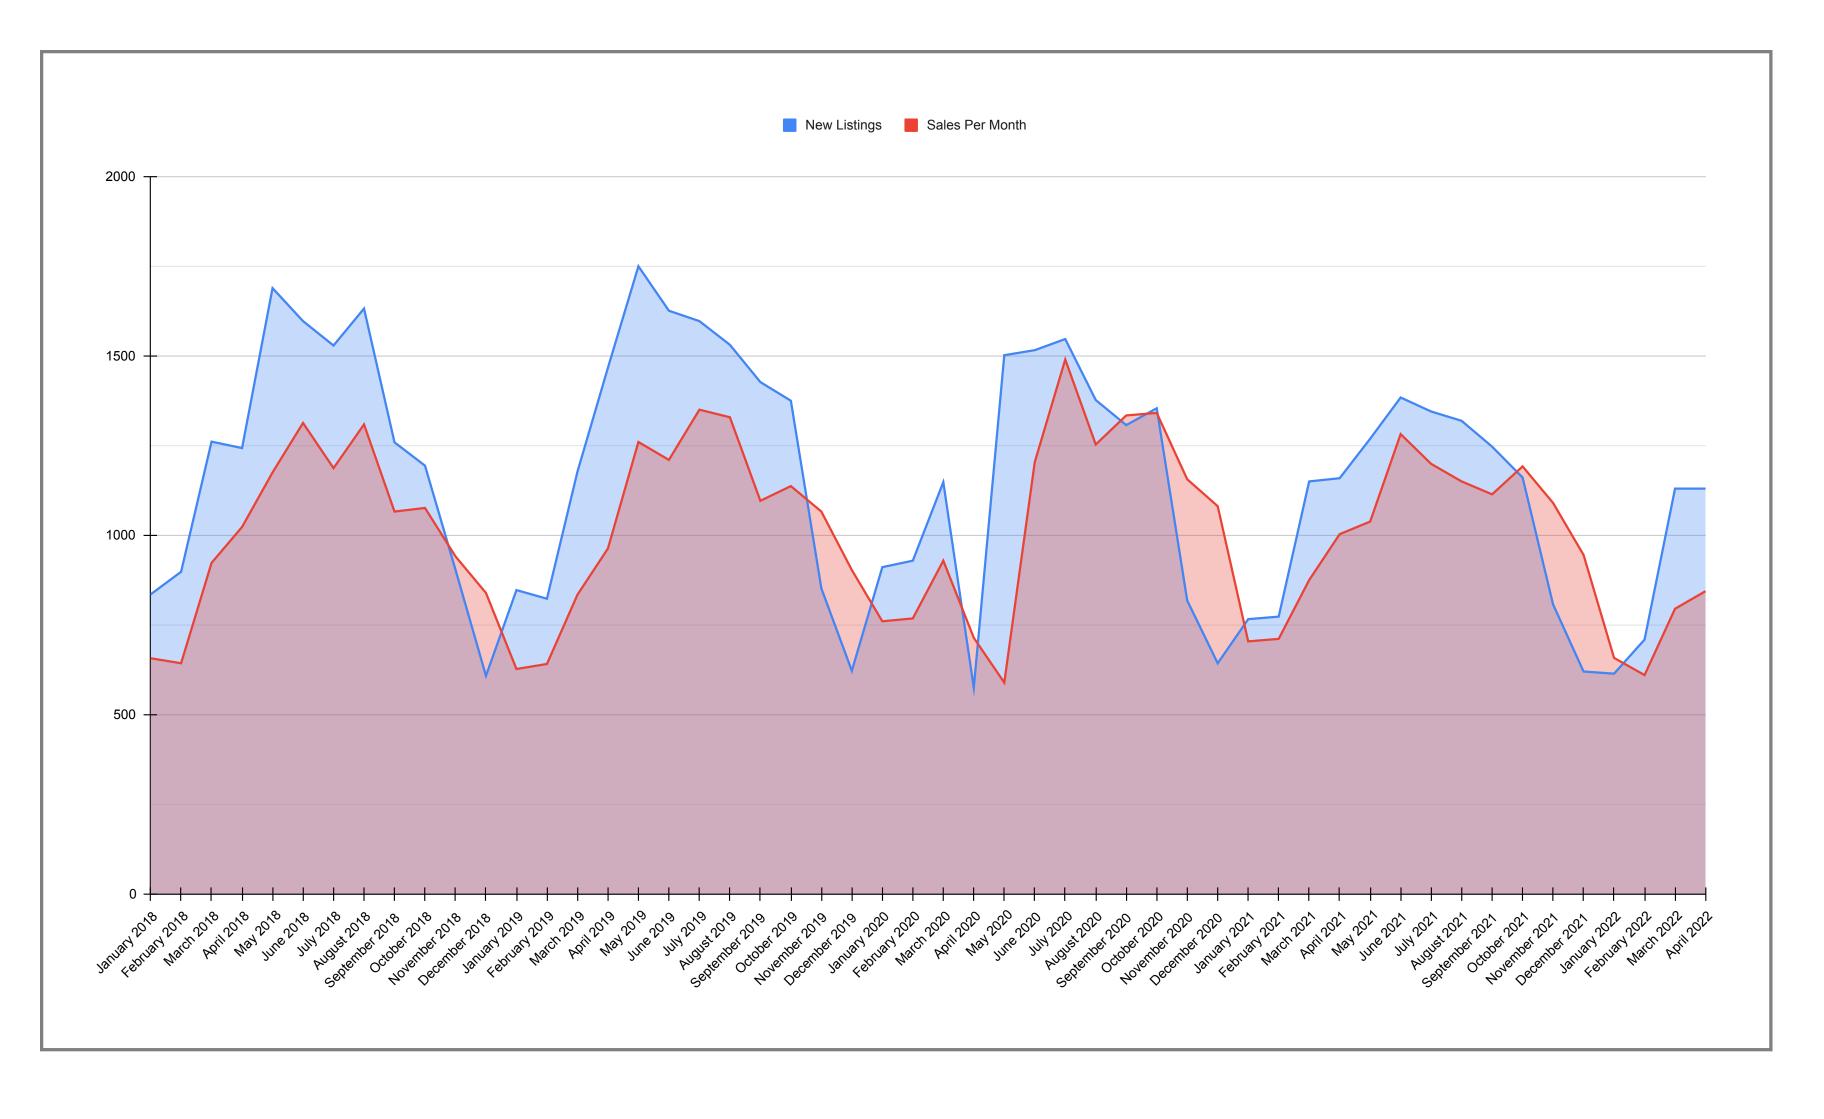

## RESIDENTIAL SALES BY MONTH VS. 5 YEAR AVERAGE

Data includes single family residential and condominiums for the Grand Rapids Area.

Data includes single family residential and condominiums for the Grand Rapids Area. Percentage increase/decrease shown is comparing the previous year