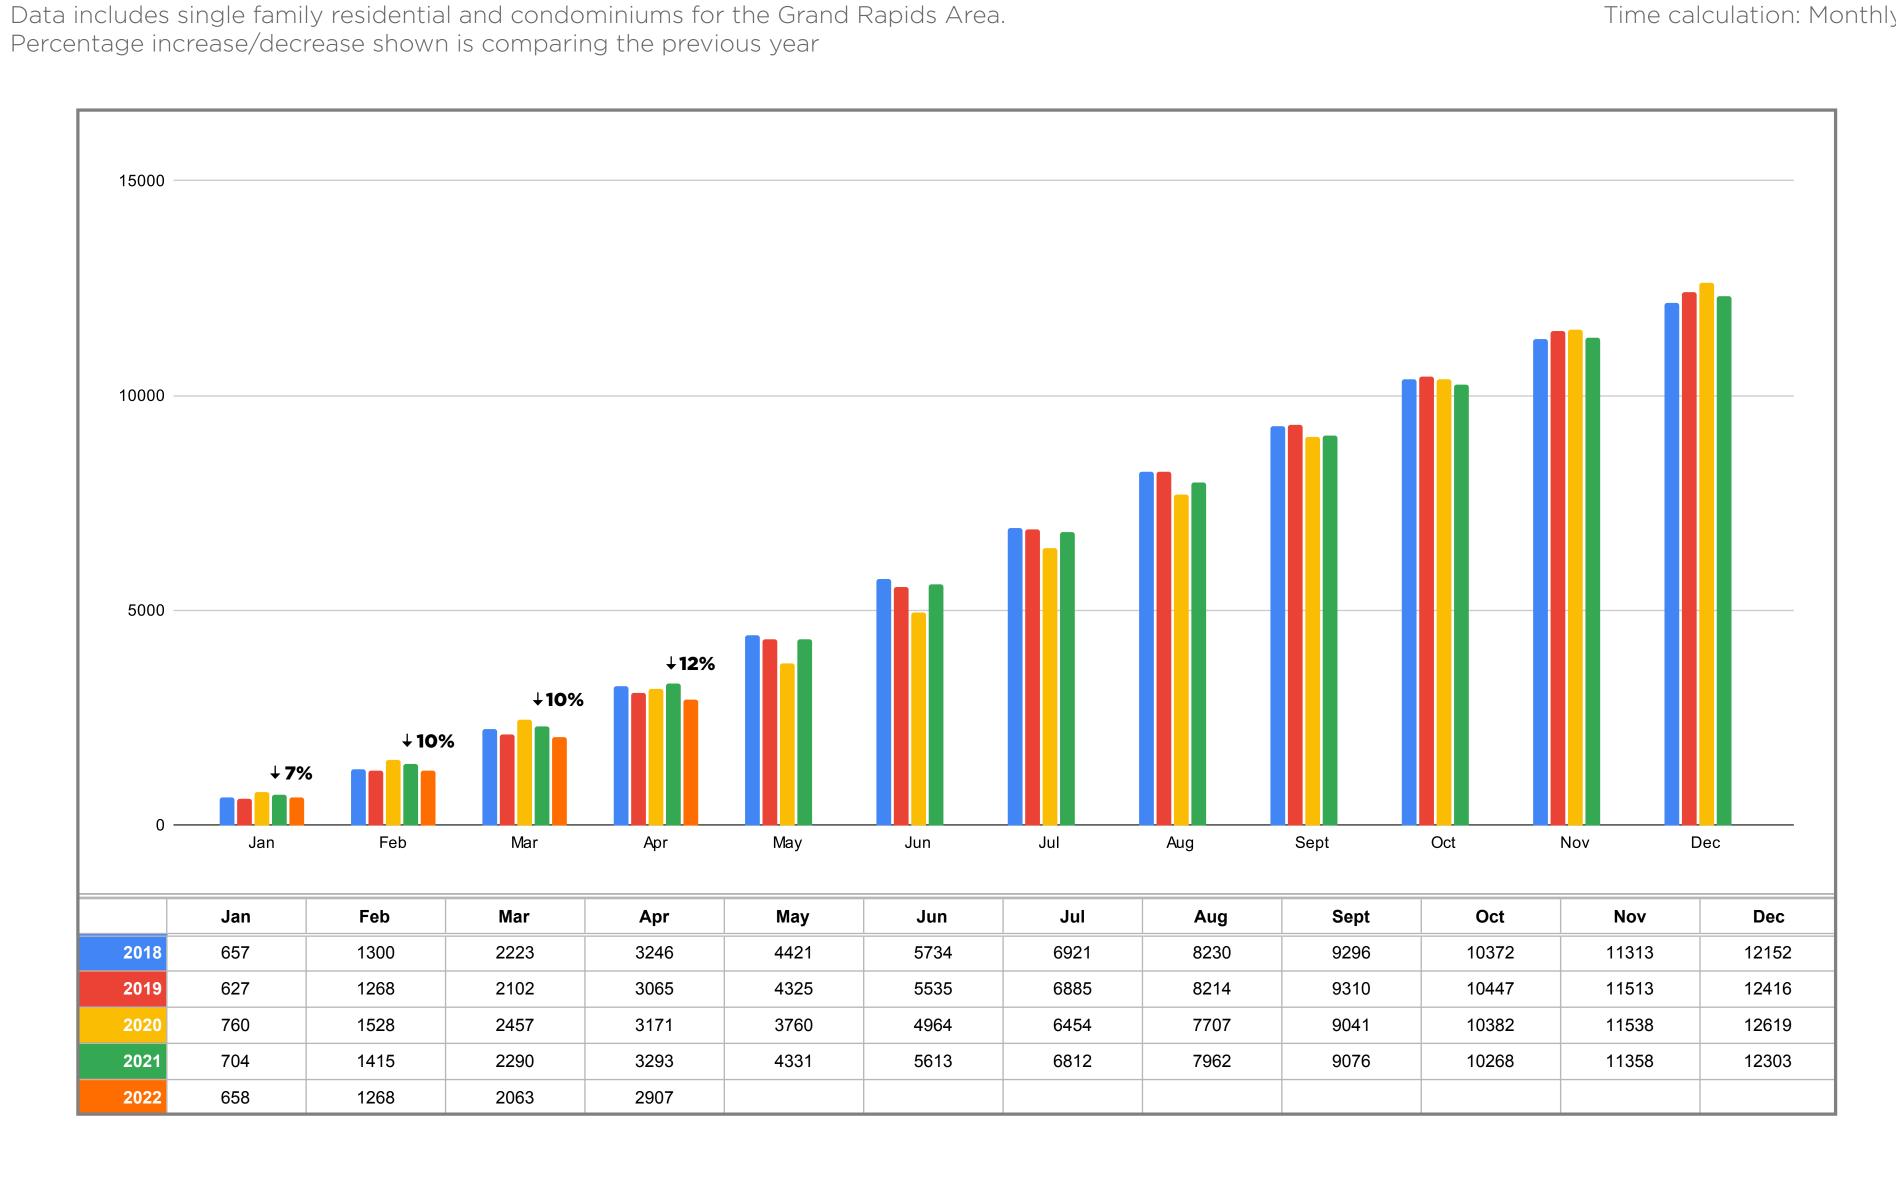

GRAND RAPIDS REAL ESTATE MARKET DATA

Data includes single family residential and condominiums for the Grand Rapids Area. Percentage increase/decrease shown is comparing the previous year