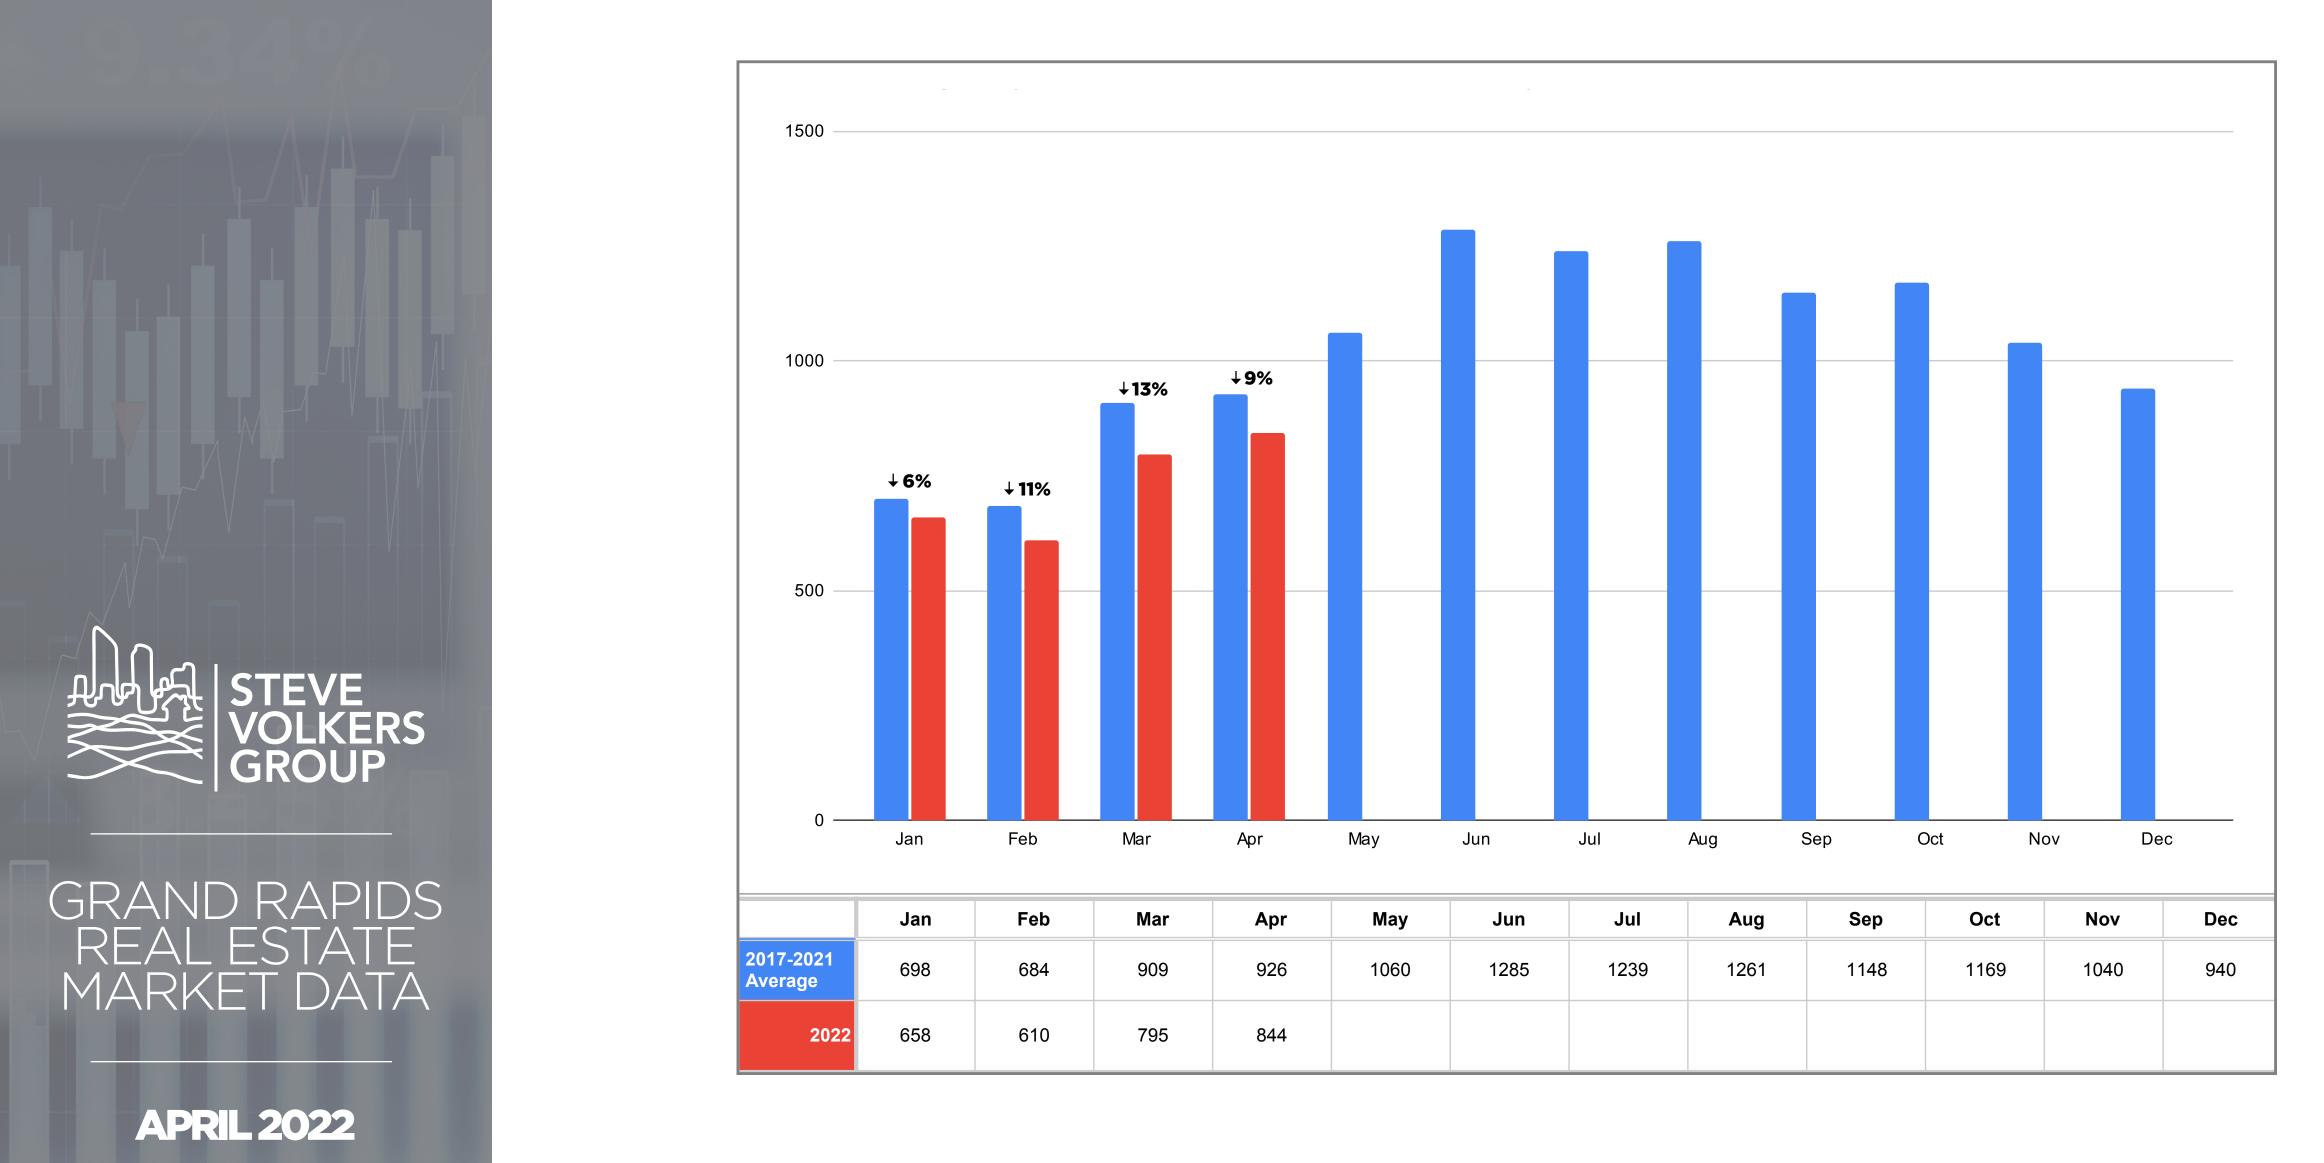

## RESIDENTIAL SALES BY MONTH VS. 5 YEAR AVERAGE

Data includes single family residential and condominiums for the Grand Rapids Area.

Data includes single family residential and condominiums for the Grand Rapids Area. Percentage increase/decrease shown is comparing the previous year